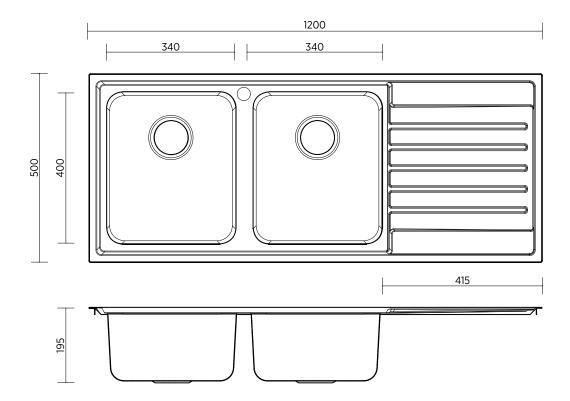

WASTE Includes 90 mm designer basket waste Optional overflow kit available

BOWL SIZE Each bowl 340 x 400 mm, 190 mm deep ACCESSORIES A variety of accessories is available.